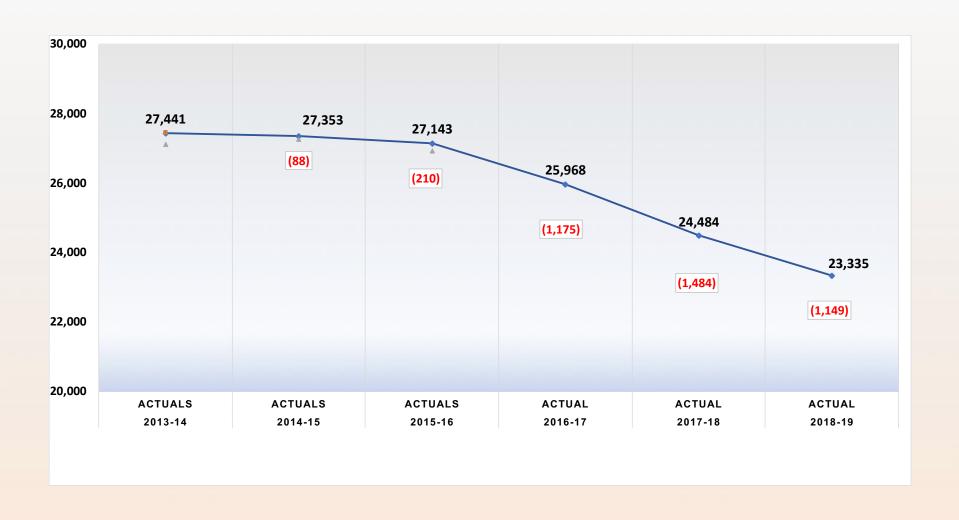

#### **Historical Resident FTES**

#### Adopted Budget Current SCFF Temporary HH Funding - FTES Decline

Note: Projected amounts are estimates only and subject to change as new information becomes available.

|                                                                                                                                                                                                                                                                                                                                                                                                                                                                                                                                                                                                                                                                                                                                                                                                                                                                                                                                                                                                                                                                                                                                                                                                                                                                                                                                                                                                                                                                                                                                                                                                                                                                                                                                                                                                                                                                                                                                                                                                                                                                                                                                | 2018-19           | 2018-19       | 2019-20           | 2020-21       | 2021-22       | 2022-23        |
|--------------------------------------------------------------------------------------------------------------------------------------------------------------------------------------------------------------------------------------------------------------------------------------------------------------------------------------------------------------------------------------------------------------------------------------------------------------------------------------------------------------------------------------------------------------------------------------------------------------------------------------------------------------------------------------------------------------------------------------------------------------------------------------------------------------------------------------------------------------------------------------------------------------------------------------------------------------------------------------------------------------------------------------------------------------------------------------------------------------------------------------------------------------------------------------------------------------------------------------------------------------------------------------------------------------------------------------------------------------------------------------------------------------------------------------------------------------------------------------------------------------------------------------------------------------------------------------------------------------------------------------------------------------------------------------------------------------------------------------------------------------------------------------------------------------------------------------------------------------------------------------------------------------------------------------------------------------------------------------------------------------------------------------------------------------------------------------------------------------------------------|-------------------|---------------|-------------------|---------------|---------------|----------------|
| Description                                                                                                                                                                                                                                                                                                                                                                                                                                                                                                                                                                                                                                                                                                                                                                                                                                                                                                                                                                                                                                                                                                                                                                                                                                                                                                                                                                                                                                                                                                                                                                                                                                                                                                                                                                                                                                                                                                                                                                                                                                                                                                                    | Adopted<br>Budget | Actuals       | Adopted<br>Budget | Projection    | Projection    | Projection     |
| Bescription                                                                                                                                                                                                                                                                                                                                                                                                                                                                                                                                                                                                                                                                                                                                                                                                                                                                                                                                                                                                                                                                                                                                                                                                                                                                                                                                                                                                                                                                                                                                                                                                                                                                                                                                                                                                                                                                                                                                                                                                                                                                                                                    | Dauget            | Hotaais       | Dauget            | Trojection    | , rojection   | rrojeonon      |
| Resident FTES (F/T Equiv Student)                                                                                                                                                                                                                                                                                                                                                                                                                                                                                                                                                                                                                                                                                                                                                                                                                                                                                                                                                                                                                                                                                                                                                                                                                                                                                                                                                                                                                                                                                                                                                                                                                                                                                                                                                                                                                                                                                                                                                                                                                                                                                              | 24,484            | 23,335        | 22,335            | 22,335        | 22,335        | 22,335         |
| FTES Restoration                                                                                                                                                                                                                                                                                                                                                                                                                                                                                                                                                                                                                                                                                                                                                                                                                                                                                                                                                                                                                                                                                                                                                                                                                                                                                                                                                                                                                                                                                                                                                                                                                                                                                                                                                                                                                                                                                                                                                                                                                                                                                                               | 0.00%             | -4.69%        | 4.29%             | 0.00%         | 0.00%         | 0.00%          |
| COLA                                                                                                                                                                                                                                                                                                                                                                                                                                                                                                                                                                                                                                                                                                                                                                                                                                                                                                                                                                                                                                                                                                                                                                                                                                                                                                                                                                                                                                                                                                                                                                                                                                                                                                                                                                                                                                                                                                                                                                                                                                                                                                                           | 2.71%             | 2.71%         | 3.26%             | 2.50%         | 2.50%         | 2.50%          |
| Ongoing Revenues                                                                                                                                                                                                                                                                                                                                                                                                                                                                                                                                                                                                                                                                                                                                                                                                                                                                                                                                                                                                                                                                                                                                                                                                                                                                                                                                                                                                                                                                                                                                                                                                                                                                                                                                                                                                                                                                                                                                                                                                                                                                                                               | \$185,373,975     | \$189,669,281 | \$183,768,129     | \$184,770,429 | \$187,168,829 | \$188,177,529  |
| Ongoing Expenses & Net Transfers Out                                                                                                                                                                                                                                                                                                                                                                                                                                                                                                                                                                                                                                                                                                                                                                                                                                                                                                                                                                                                                                                                                                                                                                                                                                                                                                                                                                                                                                                                                                                                                                                                                                                                                                                                                                                                                                                                                                                                                                                                                                                                                           | 194,773,902       | 194,956,293   | 186,838,886       | 189,032,612   | 192,217,912   | 193,777,612    |
| Structural Surplus/(Deficit)                                                                                                                                                                                                                                                                                                                                                                                                                                                                                                                                                                                                                                                                                                                                                                                                                                                                                                                                                                                                                                                                                                                                                                                                                                                                                                                                                                                                                                                                                                                                                                                                                                                                                                                                                                                                                                                                                                                                                                                                                                                                                                   | (\$9,399,927)     | (\$5,287,012) | (\$3,070,757)     | (\$4,262,183) | (\$5,049,083) | (\$5,600,083)  |
| One-Time and Temporary Revenue                                                                                                                                                                                                                                                                                                                                                                                                                                                                                                                                                                                                                                                                                                                                                                                                                                                                                                                                                                                                                                                                                                                                                                                                                                                                                                                                                                                                                                                                                                                                                                                                                                                                                                                                                                                                                                                                                                                                                                                                                                                                                                 | 7,515,925         | 10,133,543    | 16,350,600        | 20,244,600    | 22,857,600    | 0              |
| One-Time Expenditures, Transfers and                                                                                                                                                                                                                                                                                                                                                                                                                                                                                                                                                                                                                                                                                                                                                                                                                                                                                                                                                                                                                                                                                                                                                                                                                                                                                                                                                                                                                                                                                                                                                                                                                                                                                                                                                                                                                                                                                                                                                                                                                                                                                           | (8,000,000)       | (8,559,914)   | (11,625,000)      | (10,500,000)  | (4,875,000)   | (4,875,000)    |
| Anticipated Compensation Adjustments                                                                                                                                                                                                                                                                                                                                                                                                                                                                                                                                                                                                                                                                                                                                                                                                                                                                                                                                                                                                                                                                                                                                                                                                                                                                                                                                                                                                                                                                                                                                                                                                                                                                                                                                                                                                                                                                                                                                                                                                                                                                                           | , , , ,           |               | 3, 4, 4, 6,       |               |               |                |
| Net Change in Fund Balance                                                                                                                                                                                                                                                                                                                                                                                                                                                                                                                                                                                                                                                                                                                                                                                                                                                                                                                                                                                                                                                                                                                                                                                                                                                                                                                                                                                                                                                                                                                                                                                                                                                                                                                                                                                                                                                                                                                                                                                                                                                                                                     | (\$9,884,002)     | (\$3,713,383) | \$1,654,843       | \$5,482,417   | \$12,933,517  | (\$10,475,083) |
| Destruction Found Destruction                                                                                                                                                                                                                                                                                                                                                                                                                                                                                                                                                                                                                                                                                                                                                                                                                                                                                                                                                                                                                                                                                                                                                                                                                                                                                                                                                                                                                                                                                                                                                                                                                                                                                                                                                                                                                                                                                                                                                                                                                                                                                                  | 27 440 500        | 27 440 500    | 22 405 207        | 25 000 050    | 40 540 467    | F0 47F 004     |
| Beginning Fund Balance                                                                                                                                                                                                                                                                                                                                                                                                                                                                                                                                                                                                                                                                                                                                                                                                                                                                                                                                                                                                                                                                                                                                                                                                                                                                                                                                                                                                                                                                                                                                                                                                                                                                                                                                                                                                                                                                                                                                                                                                                                                                                                         | 37,118,590        | 37,118,590    | 33,405,207        | 35,060,050    | 40,542,467    | 53,475,984     |
| Net Change in Fund Balance                                                                                                                                                                                                                                                                                                                                                                                                                                                                                                                                                                                                                                                                                                                                                                                                                                                                                                                                                                                                                                                                                                                                                                                                                                                                                                                                                                                                                                                                                                                                                                                                                                                                                                                                                                                                                                                                                                                                                                                                                                                                                                     | (9,884,002)       | (3,713,383)   | 1,654,843         | 5,482,417     | 12,933,517    | (10,475,083)   |
| Ending Fund Balance                                                                                                                                                                                                                                                                                                                                                                                                                                                                                                                                                                                                                                                                                                                                                                                                                                                                                                                                                                                                                                                                                                                                                                                                                                                                                                                                                                                                                                                                                                                                                                                                                                                                                                                                                                                                                                                                                                                                                                                                                                                                                                            | \$27,234,588      | \$33,405,207  | \$35,060,050      | \$40,542,467  | \$53,475,984  | \$43,000,900   |
| Less: Carryovers/Restricted                                                                                                                                                                                                                                                                                                                                                                                                                                                                                                                                                                                                                                                                                                                                                                                                                                                                                                                                                                                                                                                                                                                                                                                                                                                                                                                                                                                                                                                                                                                                                                                                                                                                                                                                                                                                                                                                                                                                                                                                                                                                                                    |                   | 1             |                   |               |               |                |
| Colleges/CS/DW Carryovers, 5% Reserves                                                                                                                                                                                                                                                                                                                                                                                                                                                                                                                                                                                                                                                                                                                                                                                                                                                                                                                                                                                                                                                                                                                                                                                                                                                                                                                                                                                                                                                                                                                                                                                                                                                                                                                                                                                                                                                                                                                                                                                                                                                                                         | 23,003,140        | 23,864,920    | 23,612,304        | 23,665,741    | 23,543,756    | 23,621,742     |
| consignation out your and the control of the contro | 20,000,140        | 20,007,020    | 20,012,004        | 20,000,141    | 20,040,100    | 20,021,142     |
| FHDA Stability Fund                                                                                                                                                                                                                                                                                                                                                                                                                                                                                                                                                                                                                                                                                                                                                                                                                                                                                                                                                                                                                                                                                                                                                                                                                                                                                                                                                                                                                                                                                                                                                                                                                                                                                                                                                                                                                                                                                                                                                                                                                                                                                                            | \$4,231,448       | \$9,540,287   | \$11,447,746      | \$16,876,726  | \$29,932,228  | \$19,379,159   |