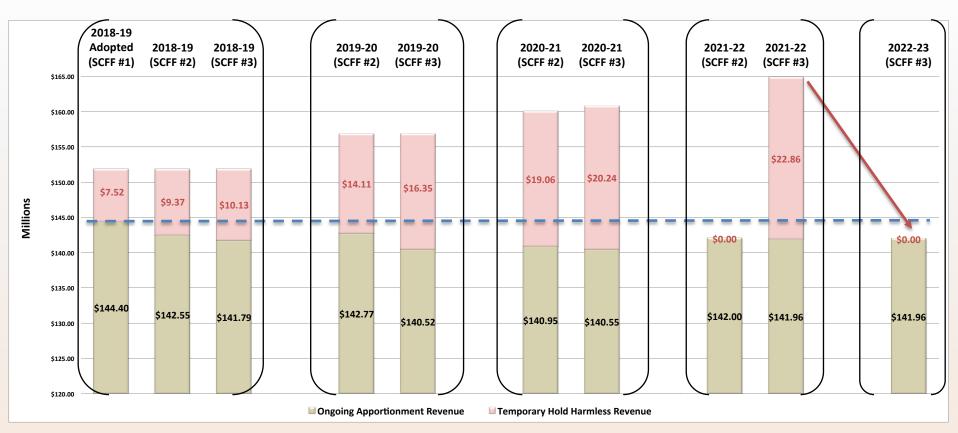

#### Adopted Budget Current SCFF Temporary HH Funding - FTES Decline

Note: Projected amounts are estimates only and subject to change as new information becomes available.

|                                                                                                                                                                                                                                                                                                                                                                                                                                                                                                                                                                                                                                                                                                                                                                                                                                                                                                                                                                                                                                                                                                                                                                                                                                                                                                                                                                                                                                                                                                                                                                                                                                                                                                                                                                                                                                                                                                                                                                                                                                                                                                                                | 2018-19           | 2018-19       | 2019-20           | 2020-21       | 2021-22       | 2022-23        |
|--------------------------------------------------------------------------------------------------------------------------------------------------------------------------------------------------------------------------------------------------------------------------------------------------------------------------------------------------------------------------------------------------------------------------------------------------------------------------------------------------------------------------------------------------------------------------------------------------------------------------------------------------------------------------------------------------------------------------------------------------------------------------------------------------------------------------------------------------------------------------------------------------------------------------------------------------------------------------------------------------------------------------------------------------------------------------------------------------------------------------------------------------------------------------------------------------------------------------------------------------------------------------------------------------------------------------------------------------------------------------------------------------------------------------------------------------------------------------------------------------------------------------------------------------------------------------------------------------------------------------------------------------------------------------------------------------------------------------------------------------------------------------------------------------------------------------------------------------------------------------------------------------------------------------------------------------------------------------------------------------------------------------------------------------------------------------------------------------------------------------------|-------------------|---------------|-------------------|---------------|---------------|----------------|
| Description                                                                                                                                                                                                                                                                                                                                                                                                                                                                                                                                                                                                                                                                                                                                                                                                                                                                                                                                                                                                                                                                                                                                                                                                                                                                                                                                                                                                                                                                                                                                                                                                                                                                                                                                                                                                                                                                                                                                                                                                                                                                                                                    | Adopted<br>Budget | Actuals       | Adopted<br>Budget | Projection    | Projection    | Projection     |
| Bescription                                                                                                                                                                                                                                                                                                                                                                                                                                                                                                                                                                                                                                                                                                                                                                                                                                                                                                                                                                                                                                                                                                                                                                                                                                                                                                                                                                                                                                                                                                                                                                                                                                                                                                                                                                                                                                                                                                                                                                                                                                                                                                                    | Dauget            | Hotaais       | Dauget            | Trojection    | , rojection   | rrojeonon      |
| Resident FTES (F/T Equiv Student)                                                                                                                                                                                                                                                                                                                                                                                                                                                                                                                                                                                                                                                                                                                                                                                                                                                                                                                                                                                                                                                                                                                                                                                                                                                                                                                                                                                                                                                                                                                                                                                                                                                                                                                                                                                                                                                                                                                                                                                                                                                                                              | 24,484            | 23,335        | 22,335            | 22,335        | 22,335        | 22,335         |
| FTES Restoration                                                                                                                                                                                                                                                                                                                                                                                                                                                                                                                                                                                                                                                                                                                                                                                                                                                                                                                                                                                                                                                                                                                                                                                                                                                                                                                                                                                                                                                                                                                                                                                                                                                                                                                                                                                                                                                                                                                                                                                                                                                                                                               | 0.00%             | -4.69%        | 4.29%             | 0.00%         | 0.00%         | 0.00%          |
| COLA                                                                                                                                                                                                                                                                                                                                                                                                                                                                                                                                                                                                                                                                                                                                                                                                                                                                                                                                                                                                                                                                                                                                                                                                                                                                                                                                                                                                                                                                                                                                                                                                                                                                                                                                                                                                                                                                                                                                                                                                                                                                                                                           | 2.71%             | 2.71%         | 3.26%             | 2.50%         | 2.50%         | 2.50%          |
| Ongoing Revenues                                                                                                                                                                                                                                                                                                                                                                                                                                                                                                                                                                                                                                                                                                                                                                                                                                                                                                                                                                                                                                                                                                                                                                                                                                                                                                                                                                                                                                                                                                                                                                                                                                                                                                                                                                                                                                                                                                                                                                                                                                                                                                               | \$185,373,975     | \$189,669,281 | \$183,768,129     | \$184,770,429 | \$187,168,829 | \$188,177,529  |
| Ongoing Expenses & Net Transfers Out                                                                                                                                                                                                                                                                                                                                                                                                                                                                                                                                                                                                                                                                                                                                                                                                                                                                                                                                                                                                                                                                                                                                                                                                                                                                                                                                                                                                                                                                                                                                                                                                                                                                                                                                                                                                                                                                                                                                                                                                                                                                                           | 194,773,902       | 194,956,293   | 186,838,886       | 189,032,612   | 192,217,912   | 193,777,612    |
| Structural Surplus/(Deficit)                                                                                                                                                                                                                                                                                                                                                                                                                                                                                                                                                                                                                                                                                                                                                                                                                                                                                                                                                                                                                                                                                                                                                                                                                                                                                                                                                                                                                                                                                                                                                                                                                                                                                                                                                                                                                                                                                                                                                                                                                                                                                                   | (\$9,399,927)     | (\$5,287,012) | (\$3,070,757)     | (\$4,262,183) | (\$5,049,083) | (\$5,600,083)  |
| One-Time and Temporary Revenue                                                                                                                                                                                                                                                                                                                                                                                                                                                                                                                                                                                                                                                                                                                                                                                                                                                                                                                                                                                                                                                                                                                                                                                                                                                                                                                                                                                                                                                                                                                                                                                                                                                                                                                                                                                                                                                                                                                                                                                                                                                                                                 | 7,515,925         | 10,133,543    | 16,350,600        | 20,244,600    | 22,857,600    | 0              |
| One-Time Expenditures, Transfers and                                                                                                                                                                                                                                                                                                                                                                                                                                                                                                                                                                                                                                                                                                                                                                                                                                                                                                                                                                                                                                                                                                                                                                                                                                                                                                                                                                                                                                                                                                                                                                                                                                                                                                                                                                                                                                                                                                                                                                                                                                                                                           | (8,000,000)       | (8,559,914)   | (11,625,000)      | (10,500,000)  | (4,875,000)   | (4,875,000)    |
| Anticipated Compensation Adjustments                                                                                                                                                                                                                                                                                                                                                                                                                                                                                                                                                                                                                                                                                                                                                                                                                                                                                                                                                                                                                                                                                                                                                                                                                                                                                                                                                                                                                                                                                                                                                                                                                                                                                                                                                                                                                                                                                                                                                                                                                                                                                           | , , , ,           |               | 3, 4, 4, 6,       |               |               |                |
| Net Change in Fund Balance                                                                                                                                                                                                                                                                                                                                                                                                                                                                                                                                                                                                                                                                                                                                                                                                                                                                                                                                                                                                                                                                                                                                                                                                                                                                                                                                                                                                                                                                                                                                                                                                                                                                                                                                                                                                                                                                                                                                                                                                                                                                                                     | (\$9,884,002)     | (\$3,713,383) | \$1,654,843       | \$5,482,417   | \$12,933,517  | (\$10,475,083) |
| Destruction Found Destruction                                                                                                                                                                                                                                                                                                                                                                                                                                                                                                                                                                                                                                                                                                                                                                                                                                                                                                                                                                                                                                                                                                                                                                                                                                                                                                                                                                                                                                                                                                                                                                                                                                                                                                                                                                                                                                                                                                                                                                                                                                                                                                  | 27 440 500        | 27 440 500    | 22 405 207        | 25 000 050    | 40 540 467    | F0 47F 004     |
| Beginning Fund Balance                                                                                                                                                                                                                                                                                                                                                                                                                                                                                                                                                                                                                                                                                                                                                                                                                                                                                                                                                                                                                                                                                                                                                                                                                                                                                                                                                                                                                                                                                                                                                                                                                                                                                                                                                                                                                                                                                                                                                                                                                                                                                                         | 37,118,590        | 37,118,590    | 33,405,207        | 35,060,050    | 40,542,467    | 53,475,984     |
| Net Change in Fund Balance                                                                                                                                                                                                                                                                                                                                                                                                                                                                                                                                                                                                                                                                                                                                                                                                                                                                                                                                                                                                                                                                                                                                                                                                                                                                                                                                                                                                                                                                                                                                                                                                                                                                                                                                                                                                                                                                                                                                                                                                                                                                                                     | (9,884,002)       | (3,713,383)   | 1,654,843         | 5,482,417     | 12,933,517    | (10,475,083)   |
| Ending Fund Balance                                                                                                                                                                                                                                                                                                                                                                                                                                                                                                                                                                                                                                                                                                                                                                                                                                                                                                                                                                                                                                                                                                                                                                                                                                                                                                                                                                                                                                                                                                                                                                                                                                                                                                                                                                                                                                                                                                                                                                                                                                                                                                            | \$27,234,588      | \$33,405,207  | \$35,060,050      | \$40,542,467  | \$53,475,984  | \$43,000,900   |
| Less: Carryovers/Restricted                                                                                                                                                                                                                                                                                                                                                                                                                                                                                                                                                                                                                                                                                                                                                                                                                                                                                                                                                                                                                                                                                                                                                                                                                                                                                                                                                                                                                                                                                                                                                                                                                                                                                                                                                                                                                                                                                                                                                                                                                                                                                                    |                   | 1             |                   |               |               |                |
| Colleges/CS/DW Carryovers, 5% Reserves                                                                                                                                                                                                                                                                                                                                                                                                                                                                                                                                                                                                                                                                                                                                                                                                                                                                                                                                                                                                                                                                                                                                                                                                                                                                                                                                                                                                                                                                                                                                                                                                                                                                                                                                                                                                                                                                                                                                                                                                                                                                                         | 23,003,140        | 23,864,920    | 23,612,304        | 23,665,741    | 23,543,756    | 23,621,742     |
| consignation out your and the control of the contro | 20,000,140        | 20,007,020    | 20,012,004        | 20,000,141    | 20,040,100    | 20,021,142     |
| FHDA Stability Fund                                                                                                                                                                                                                                                                                                                                                                                                                                                                                                                                                                                                                                                                                                                                                                                                                                                                                                                                                                                                                                                                                                                                                                                                                                                                                                                                                                                                                                                                                                                                                                                                                                                                                                                                                                                                                                                                                                                                                                                                                                                                                                            | \$4,231,448       | \$9,540,287   | \$11,447,746      | \$16,876,726  | \$29,932,228  | \$19,379,159   |

### **Major Changes and Versions to SCFF**

| Version                                     | Types of Changes to Allocations and Metrics                                                                                                                                                                                                                                                                                                                                         |
|---------------------------------------------|-------------------------------------------------------------------------------------------------------------------------------------------------------------------------------------------------------------------------------------------------------------------------------------------------------------------------------------------------------------------------------------|
| SCFF #1<br>2018-19<br>Adopted<br>Original   | <ul> <li>Allocation for 2018-19 began at 70/20/10, 2019-20 to 65/20/15 and 2020-21 to 60/20/20.</li> <li>Three years Hold-Harmless Provision (HH)</li> </ul>                                                                                                                                                                                                                        |
| SCFF #2<br>2019-20<br>May Revise            | <ul> <li>Hold 2019-20 Allocation to 70/20/10 split</li> <li>Cap annual Success Allocation growth to 10%</li> <li>Deficit-Constrained Total Computational Revenue (TCR) no greater than 3x COLA</li> </ul>                                                                                                                                                                           |
| SCFF #3<br>2018-19 P2                       | <ul> <li>Temporary Transfer definition – UC/CSU Data</li> <li>Basic Allocation correction; other rate adjustments</li> </ul>                                                                                                                                                                                                                                                        |
| SCFF #4<br>2019-20<br>Final State<br>Budget | <ul> <li>Recalculated Rates; Maintain 70/20/10 split</li> <li>2020-21 rates will be 2019-20 adjusted by COLA</li> <li>Highest award for Success counts; 3Yr. Average for Success allocation</li> <li>Transfer Definition – 12 units completion in year prior to transfer</li> <li>Additional 4<sup>th</sup> HH Year</li> <li>Continuation - Constrained TCR from 2018-19</li> </ul> |
| SCFF #5<br>2019-20<br>Midyear               | <ul> <li>Exclusion of Non Resident Students from Success and Supplemental counts</li> <li>Adjust special admit and correctional facilities students into base allocation</li> <li>Potential Recommendations from SCFF Oversight Committee</li> </ul>                                                                                                                                |

### Variations in SCFF Hold-Harmless Ongoing vs. Temporary Revenue

**SCFF Versions** 

#1 – Original for 2018-19 Adopted, #2 May Revise for 2019-20 Tentative, #3 2018-19 P2 Updates, #4 Final 2019-20 State Budget...mid-September release.