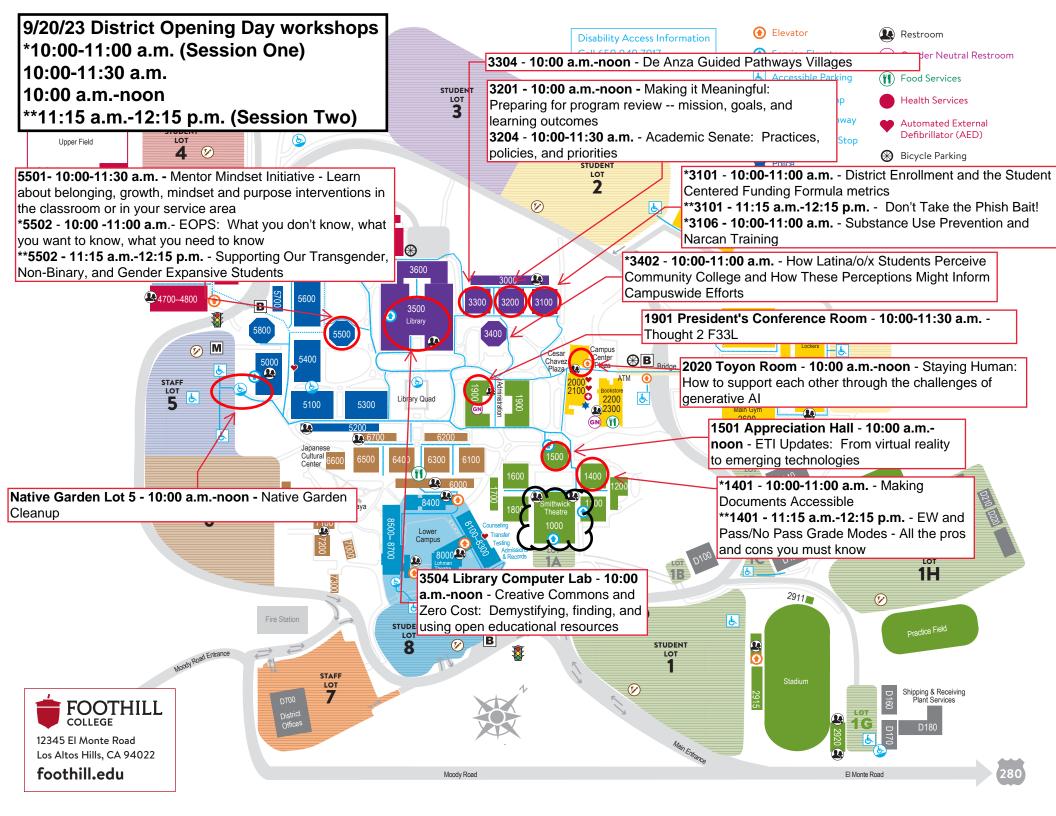

| 1 | 1 | AT | T1/ | ) | N | C |
|---|---|----|-----|---|---|---|
| L | , | AI |     |   | N |   |

IDEA Lab, 1211

Academic Senate, 1929 International Student Programs, 1933 Adaptive Learning, 5400 Japanese Cultural Center, 6600 Adaptive Physical Education, 2509 KFJC-FM Radio Station, 6202 Admissions & Records, 8101 KJ's Café (breezeway), 6000 Altos Room, 2019 KJ's Café (campus center), 2200 Anthropology Lab, 3103 KJ's Café (PSEC), 4401A Appreciation Hall, 1501 Kinesiology & Athletics Division Office, 2710 Apprenticeship Program, 1916 Krause Center for Innovation, 4000 ASFC, 2011 Language Arts Division Office, 6406 Association of Classified Employees, D140 Learning Communities, 4223 Bookstore, 2301 Library, 3500 **Business & Social Sciences Division Office, 3007** Lohman Theatre, 8000 C